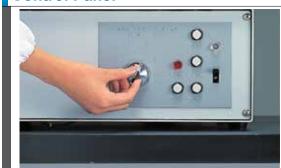

## **Control Panel**

Specifications

| Specifications Specifications |                                                                       |  |  |
|-------------------------------|-----------------------------------------------------------------------|--|--|
| Model                         | AW47-115V                                                             |  |  |
|                               | AW47-220V                                                             |  |  |
| Cleaning method               | Upward and downward two-way pressurized water jet method              |  |  |
|                               | Rotating jet nozzles (fixed when using jet rack)                      |  |  |
| Washing water temp.           | Room temp. ~ 60°C                                                     |  |  |
| Water heater                  | Built-in heater 1kW, room temperature to 60°C                         |  |  |
| Supply water pressure         | 0.1~0.3MPa                                                            |  |  |
| Glassware stand               | Table (Standard), racks (optional)                                    |  |  |
| Water supply                  | Electromagnetic valve open/close                                      |  |  |
| Water drain                   | Natural drainage by water level gap                                   |  |  |
| Exterior material             | Chrome-free electric galvanized steel plate, chemical-resistant paint |  |  |
| Interior material             | Stainless steel                                                       |  |  |
| External dimensions           | W450 x D490 x H875mm                                                  |  |  |
| Internal dimensions           | W420 x D450 x H570mm                                                  |  |  |
| Pump                          | 200W                                                                  |  |  |
| Spin table                    | Dia. 420mm                                                            |  |  |
| Door                          | Drop down style                                                       |  |  |
| Weight                        | ~43kg                                                                 |  |  |
| Power source (50/60Hz)        | AC115V 13A                                                            |  |  |
|                               | AC220V 7A                                                             |  |  |
| Included accessories          | Water supply hose (with coupler) 2m 1pc.                              |  |  |
|                               | Drain hose (I.D.25.4mm) 1.5m 1pc.                                     |  |  |
|                               | Vinyl cover 1pc.                                                      |  |  |
|                               | Phosphorus-free detergent 1kg (50ml measuring spoon 1pc.)             |  |  |
|                               | Water supply unit 1set                                                |  |  |
| Consumable                    | Phosphorus-free detergent                                             |  |  |