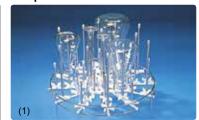

\* Protrusions excluded

Optional items

Jet rack (glassware not included)

Test tube rack (glassware not included)

Phosphorus-free detergent

|  | No. | Product name   | Description                              | Product code |
|--|-----|----------------|------------------------------------------|--------------|
|  | (1) | Jet rack       | Hold up to 36 pcs. of 100ml flask        | 291090       |
|  | (2) | Test tube rack | Hold up to 450 pcs. of ø18.5mm test tube | 291091       |
|  | (3) | Detergent      | Phosphorus-free detergent 8kg            | 8190026001   |