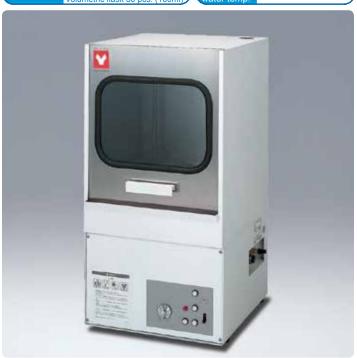

## Semi-automatic Benchtop Glassware Washer

## AW47-115V / AW47-220V

Test tube 450 pcs. (16.5ml) Volumetric flask 36 pcs. (100ml)

Room temp. ~60°C

Washing time Setting range 0~60 min.

## Easy to use benchtop semi-automatic glassware washer

- Semi-automatic washer, easy to operate by simply setting time then
- Upward and downward two-way pressurized water jet method with rotating jet nozzles bring high level cleaning. Detergent washing is also available
- With built-in water heater, no boiler piping and water heating system are required
- Optional jet rack is available for hard to clean targets, such as glassware with narrow neck or body