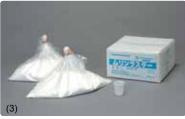

\* Protrusions excluded

Optional items

Jet rack (glassware not included)

Test tube rack (glassware not included)

Phosphorus-free detergent

|  | No. | Product name   | Description                              | Product code |
|--|-----|----------------|------------------------------------------|--------------|
|  | (1) | Jet rack       | Hold up to 36 pcs. of 100ml flask        | 291090       |
|  | (2) | Test tube rack | Hold up to 450 pcs. of ø18.5mm test tube | 291091       |
|  | (3) | Detergent      | Phosphorus-free detergent 8kg            | 8190026001   |