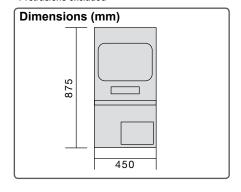

## **Control Panel**

Specifications

| Specifications Specifications |                                                                       |  |  |
|-------------------------------|-----------------------------------------------------------------------|--|--|
| Model                         | AW47-115V                                                             |  |  |
|                               | AW47-220V                                                             |  |  |
| Cleaning method               | Upward and downward two-way pressurized water jet method              |  |  |
|                               | Rotating jet nozzles (fixed when using jet rack)                      |  |  |
| Washing water temp.           | Room temp. ~ 60°C                                                     |  |  |
| Water heater                  | Built-in heater 1kW, room temperature to 60°C                         |  |  |
| Supply water pressure         | 0.1~0.3MPa                                                            |  |  |
| Glassware stand               | Table (Standard), racks (optional)                                    |  |  |
| Water supply                  | Electromagnetic valve open/close                                      |  |  |
| Water drain                   | Natural drainage by water level gap                                   |  |  |
| Exterior material             | Chrome-free electric galvanized steel plate, chemical-resistant paint |  |  |
| Interior material             | Stainless steel                                                       |  |  |
| External dimensions           | W450 x D490 x H875mm                                                  |  |  |
| Internal dimensions           | W420 x D450 x H570mm                                                  |  |  |
| Pump                          | 200W                                                                  |  |  |
| Spin table                    | Dia. 420mm                                                            |  |  |
| Door                          | Drop down style                                                       |  |  |
| Weight                        | ~43kg                                                                 |  |  |
| Power source (50/60Hz)        | AC115V 13A                                                            |  |  |
|                               | AC220V 7A                                                             |  |  |
| Included accessories          | Water supply hose (with coupler) 2m 1pc.                              |  |  |
|                               | Drain hose (I.D.25.4mm) 1.5m 1pc.                                     |  |  |
|                               | Vinyl cover 1pc.                                                      |  |  |
|                               | Phosphorus-free detergent 1kg (50ml measuring spoon 1pc.)             |  |  |
|                               | Water supply unit 1set                                                |  |  |
| Consumable                    | Phosphorus-free detergent                                             |  |  |