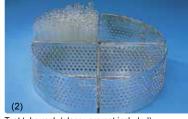

\* Protrusions excluded

Optional items

Jet rack (glassware not included)

Test tube rack (glassware not included)

Phosphorus-free detergent

|  | No. | Product name   | Description                              | Product code |
|--|-----|----------------|------------------------------------------|--------------|
|  | (1) | Jet rack       | Hold up to 36 pcs. of 100ml flask        | 291090       |
|  | (2) | Test tube rack | Hold up to 450 pcs. of ø18.5mm test tube | 291091       |
|  | (3) | Detergent      | Phosphorus-free detergent 8kg            | 8190026001   |